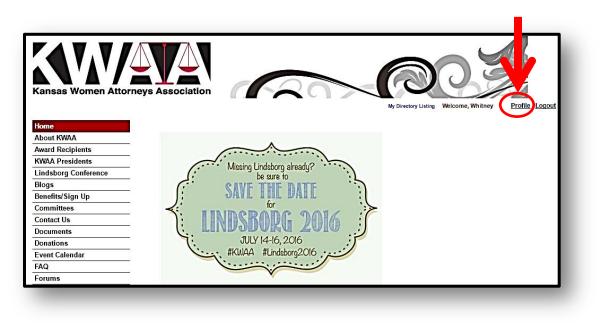

and first name. You will then receive an email with your username and a temporary password that you can use to log in with. If your email has changed since the last time you logged in and you no longer have access to your old email, contact Membership Chair Whitney Casement at w.casement@gmail.com. Once logged in, click the "Profile" link on the top right corner of the page.