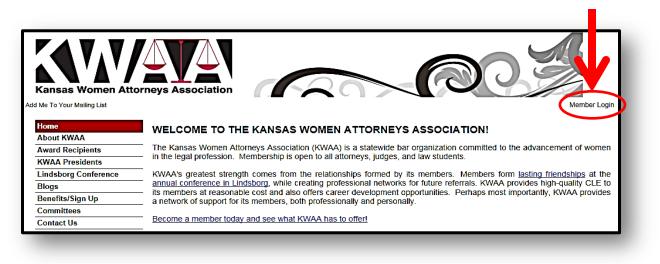

#### Have I renewed my membership?

Membership in KWAA and inclusion on KWAA's List Serv are not the same. You may be receiving emails on the List Serv, but your membership could be expired. If you are not sure whether your membership is expired, visit <a href="http://www.kswomenattorneys.com">http://www.kswomenattorneys.com</a> and click "Member Login" on the top right corner of the page.