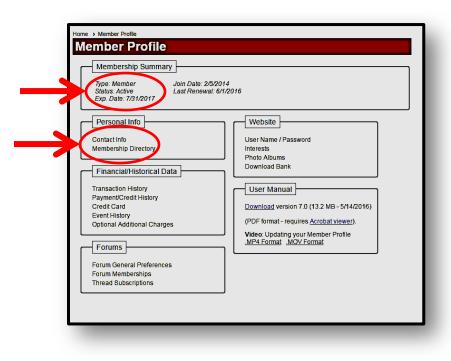

The next screen will have your membership information.

You can also use this page to update your <u>contact information</u> so that it can be updated on KWAA's List Serv, which is managed separately from the website. In addition, you may want to update your information in the website membership directory, including your current workplace, contact information, and even a professional photo.